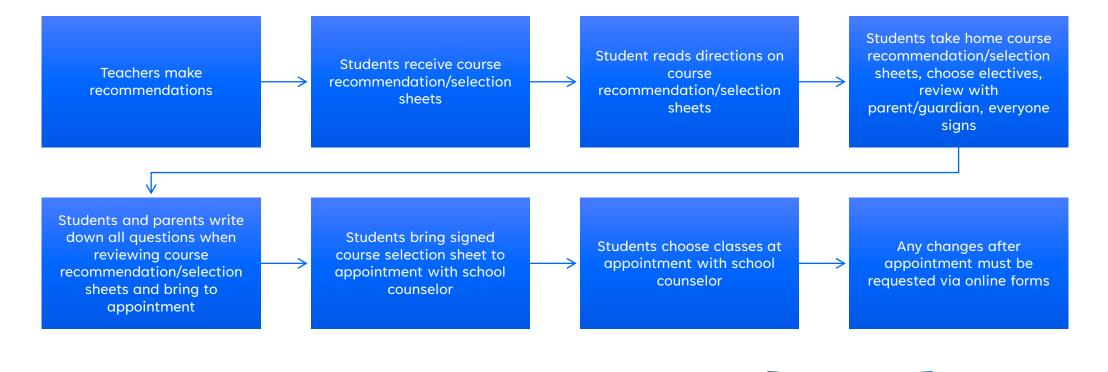

### **Course Selection Process**

The BHS Master Schedule is built based on these requests

### **Recommendations vs Requests**

Teachers are currently making <u>recommendations</u> for next year's core courses and upper-level electives.

• Feel free to look at our Course Progressions on our Course Selection webpage to see our recommended core course sequence.

<u>**Requests</u>** are the electives students get to pick to complete their 7 total courses for next year. BHS is an at capacity school, so all elective requests may not be honored.</u>

### Recommendation Sheet

Students will receive January 26<sup>th</sup> in English classes

Read directions.

Review with your parent/guardian, then sign.

Must list six elective choices. BHS is an at capacity school, so first choice may not be available.

Bring to appointment.