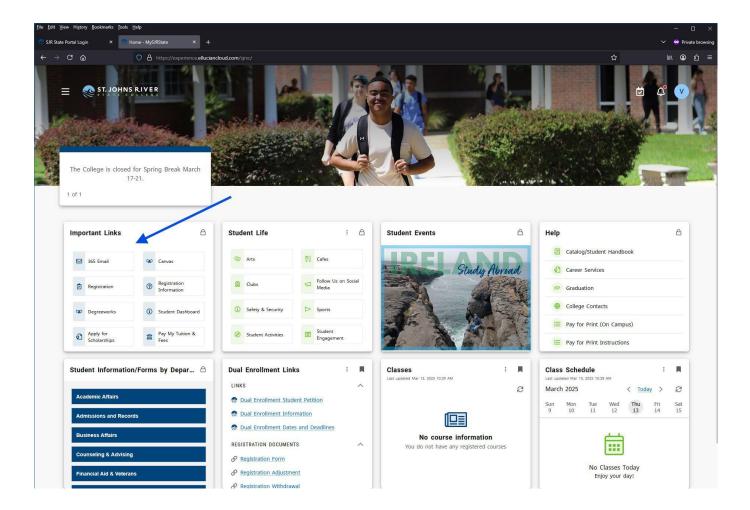

## **IMPORTANT LINKS**

Students will see the following screen, anything with a lock will not be able to be removed or moved so the "Important Links" will always be the first card the student will see to the left.